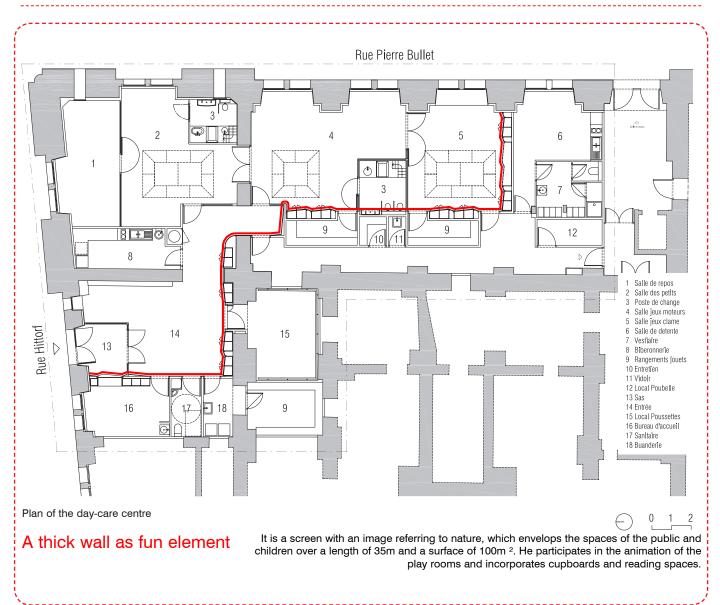

## Creation of a fun universe for young children

The spaces to be converted are situated on the ground floor in the town hall of the 10th district of Paris, at the angle of the streets Hittorf and Pierre Bullet. The program included the design of a childcare centre for 30 children on a surface of 410 m<sup>2</sup>. To benefit from the natural light which penetrates through the windows along the street Pierre Bullet, it was decided to install the children's play rooms along this wall. The rooms, that do not require daylight, are situated in the darker sections at the back of the building. There is a continuous image wall running along the entire length of the room between functional spaces and the accessible spaces for the children. This screen is decorated by a mural image which incorporates a fun element into the childcare centre. Realized by a graphic designer, it represents nature to compensate for the lack of an outdoors area.

View towards the entry zone

Children play room

niche salle de jeury r

Call for tender Surface: 410 m<sup>2</sup> Const. time: 8 months Client: City of Paris

Design + Construction Building costs BT: 615 kE Completion: 2007