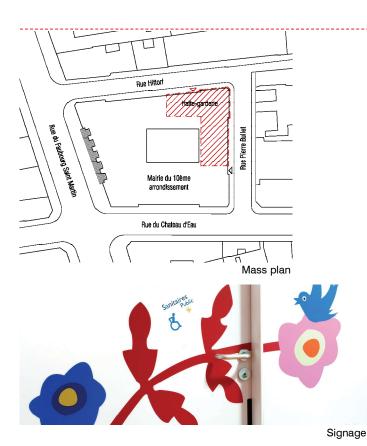

## Creation of a fun universe for young children

The spaces to be converted are situated on the ground floor in the town hall of the 10th district of Paris, at the angle of the streets Hittorf and Pierre Bullet. The program included the design of a childcare centre for 30 children on a surface of 410 m<sup>2</sup>. To benefit from the natural light which penetrates through the windows along the street Pierre Bullet, it was decided to install the children's play rooms along this wall. The rooms, that do not require daylight, are situated in the darker sections at the back of the building. There is a continuous image wall running along the entire length of the room between functional spaces and the accessible spaces for the children. This screen is decorated by a mural image which incorporates a fun element into the childcare centre. Realized by a graphic designer, it represents nature to compensate for the lack of an outdoors area.

 Olient:
 Oligori Paris

 98 quai de la Râpée F-75012 Paris

 Location:
 1 rue Hittorf F-75010 Paris

 Programme:
 Day-care centre

 Mission:
 Design, tender, construction supervision

DAY-CARE CENTRE - PARIS Interior design of a day-care centre - Paris 2005-07