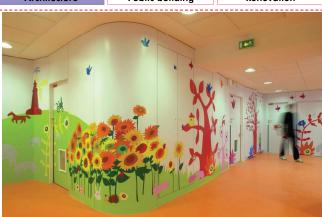

## Creation of a fun universe for young children

The spaces to be converted are situated on the ground floor in the town hall of the 10th district of Paris, at the angle of the streets Hittorf and Pierre Bullet. The program included the design of a childcare centre for 30 children on a surface of 410 m<sup>2</sup>. To benefit from the natural light which penetrates through the windows along the street Pierre Bullet, it was decided to install the children's play rooms along this wall. The rooms, that do not require daylight, are situated in the darker sections at the back of the building. There is a continuous image wall running along the entire length of the room between functional spaces and the accessible spaces for the children. This screen is decorated by a mural image which incorporates a fun element into the childcare centre. Realized by a graphic designer, it represents nature to compensate for the lack of an outdoors area.

Image wall

Rethink (representative) with Bettina Mau, architect, Delphine Chedru, graphic design, LGX, engineering

MAIRIE DE PARIS 🥑