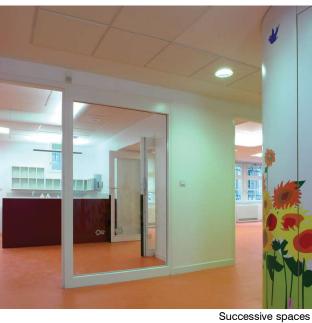

## Creation of a fun universe for young children

The spaces to be converted are situated on the ground floor in the town hall of the 10th district of Paris, at the angle of the streets Hittorf and Pierre Bullet. The program included the design of a childcare centre for 30 children on a surface of 410 m<sup>2</sup>. To benefit from the natural light which penetrates through the windows along the street Pierre Bullet, it was decided to install the children's play rooms along this wall. The rooms, that do not require daylight, are situated in the darker sections at the back of the building. There is a continuous image wall running along the entire length of the room between functional spaces and the accessible spaces for the children. This screen is decorated by a mural image which incorporates a fun element into the childcare centre. Realized by a graphic designer, it represents nature to compensate for the lack of an outdoors area.