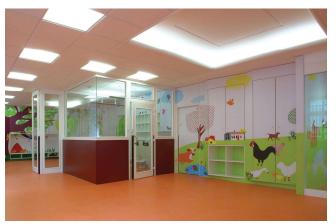

## Creation of a fun universe for young children

The spaces to be converted are situated on the ground floor in the town hall of the 10th district of Paris, at the angle of the streets Hittorf and Pierre Bullet. The program included the design of a childcare centre for 30 children on a surface of 410 m<sup>2</sup>. To benefit from the natural light which penetrates through the windows along the street Pierre Bullet, it was decided to install the children's play rooms along this wall. The rooms, that do not require daylight, are situated in the darker sections at the back of the building. There is a continuous image wall running along the entire length of the room between functional spaces and the accessible spaces for the children. This screen is decorated by a mural image which incorporates a fun element into the childcare centre. Realized by a graphic designer, it represents nature to compensate for the lack of an outdoors area.