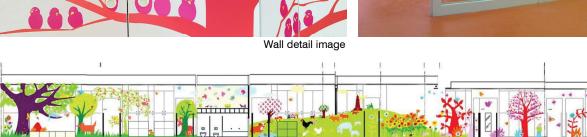

## Creation of a fun universe for young children

The spaces to be converted are situated on the ground floor in the town hall of the 10th district of Paris, at the angle of the streets Hittorf and Pierre Bullet. The program included the design of a childcare centre for 30 children on a surface of 410 m<sup>2</sup>. To benefit from the natural light which penetrates through the windows along the street Pierre Bullet, it was decided to install the children's play rooms along this wall. The rooms, that do not require daylight, are situated in the darker sections at the back of the building. There is a continuous image wall running along the entire length of the room between functional spaces and the accessible spaces for the children. This screen is decorated by a mural image which incorporates a fun element into the childcare centre. Realized by a graphic designer, it represents nature to compensate for the lack of an outdoors area.

Image wall

Rethink (representative) with Bettina Mau, architect, Delphine Chedru, graphic design, LGX, engineering

MAIRIE DE PARIS 🥑