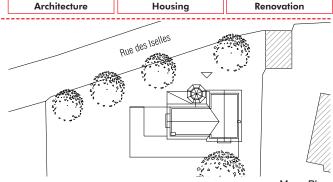

## Restructuring and extension of a house

The site is located south of the train station of Villennes sur Seine and develops itself in an east-west direction between the rue des Iselles and the railroad which follows the river Seine. The clients wanted to increase the surface of the house while preserving its form and the facade towards the street. The slope of the site makes it possible to extend the basement on garden side and open it with a continuous glass facade towards the vegetation. This new volume shelters a guest room, an office and a fitness room. A renovation of the facade will unify the different volumes of the house and will allow recovering its original appearance in two colors ..

rue des Iselles, F-78670 Villennes s/Seine Programme: Renovation, extension of a house Mission: Project, tender offers + survey

\_ \_ \_ \_ \_ \_ \_ \_ \_