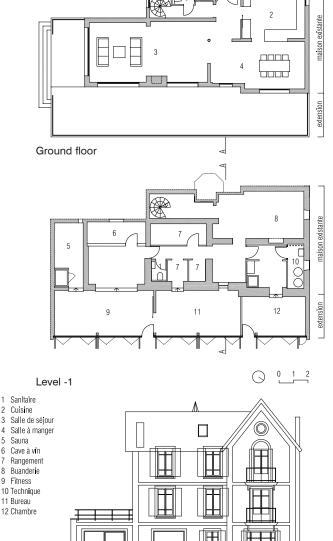

## Restructuring and extension of a house

The site is located south of the train station of Villennes sur Seine and develops itself in an east-west direction between the rue des Iselles and the railroad which follows the river Seine. The clients wanted to increase the surface of the house while preserving its form and the facade towards the street. The slope of the site makes it possible to extend the basement on garden side and open it with a continuous glass facade towards the vegetation. This new volume shelters a guest room, an office and a fitness room. A renovation of the facade will unify the different volumes of the house and will allow recovering its original appearance in two colors ..

Direct order Project Surface: 300+60 m<sup>2</sup> Building costs BT: 500 kE Const. time: 8 months Completion: 2007 Client: Privat F-75008 Paris Location:

1 2

3

4 5

6

7

8

9

rue des Iselles, F-78670 Villennes s/Seine Programme: Renovation, extension of a house Mission: Project, tender offers + survey

\_ \_ \_ \_ \_ \_ \_ \_ \_