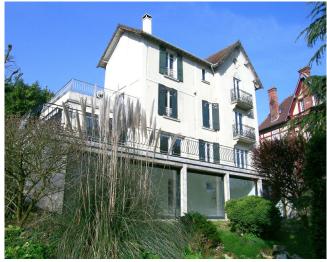

## Restructuring and extension of a house

The site is located south of the train station of Villennes sur Seine and develops itself in an east-west direction between the rue des Iselles and the railroad which follows the river Seine. The clients wanted to increase the surface of the house while preserving its form and the facade towards the street. The slope of the site makes it possible to extend the basement on garden side and open it with a continuous glass facade towards the vegetation. This new volume shelters a guest room, an office and a fitness room. A renovation of the facade will unify the different volumes of the house and will allow recovering its original appearance in two colors ..

Mass Plan

Facade facing the garden

Living Room

Entrance

LES FAUVETTES HOUSE Restructuring and extension of a house - Paris 2005

Rethink (representative)

统统统

Facade facing the garden with wooden shutters